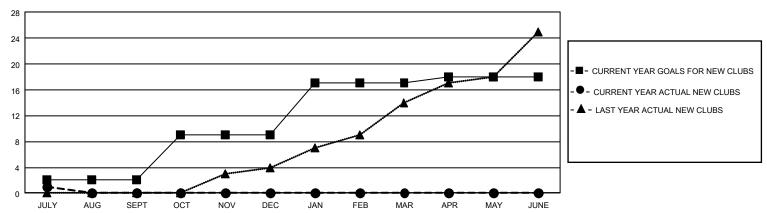

## GOALS AND ACTUAL NEW CLUBS CUMULATIVE

## GMT Constitutional Area 8, Group A

REPORT DOES NOT INCLUDE CLUBS IN UNDISTRICTED AREAS.

| Clubs         |               |             |               | Members               |                        |                         |                                                    |  |
|---------------|---------------|-------------|---------------|-----------------------|------------------------|-------------------------|----------------------------------------------------|--|
|               | RESULTS FOR   | R 2020-2021 |               | RESULTS FOR 2020-2021 |                        |                         |                                                    |  |
| QUARTER       | NEW CLUB GOAL | NEW CLUBS   | DROPPED CLUBS | QUARTER MEME          | BER GROWTH NET<br>GOAL | MEMBER GROWTH<br>ACTUAL | DROPPED<br>MEMBERS ACTUAL<br>(including transfers) |  |
| JULY/AUG/SEPT | 6             | 1           | 0             | JULY/AUG/SEPT         | 125                    | 93                      | 108                                                |  |
| OCT/NOV/DEC   | 21            | 0           | 0             | OCT/NOV/DEC           | 235                    | 0                       | 0                                                  |  |
| JAN/FEB/MAR   | 24            | 0           | 0             | JAN/FEB/MAR           | 200                    | 0                       | 0                                                  |  |
| APR/MAY/JUNE  | 3             | 0           | 0             | APR/MAY/JUNE          | 100                    | 0                       | 0                                                  |  |