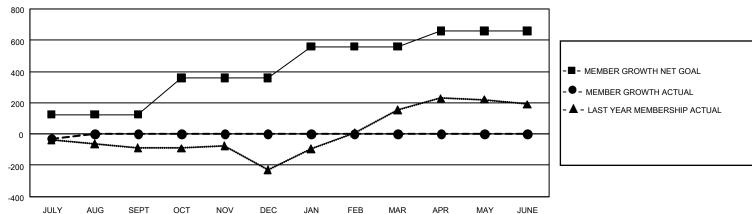

## GOALS AND ACTUAL MEMBERS CUMULATIVE

| DROPPED CLUBS: 0 |     | 28 CLUBS OF 316 ADDED 1 OR MORE | GENDER DISTRIBUTION             |                |     |
|------------------|-----|---------------------------------|---------------------------------|----------------|-----|
|                  |     | NEW MEMBERS                     | MALE                            | 5,373 (70.87%) |     |
|                  |     |                                 | FEMALE                          | 2,209 (29.13%) |     |
| DROPPED MEMBERS  |     |                                 |                                 | ,              |     |
| DECEASED         | 5   | CLICK HERE FOR CUMULATIVE       | TOTAL FAMILY UNIT MEMBERS       |                | 173 |
| CLUB CANCELLED 0 |     | MEMBERSHIP DATA                 |                                 |                |     |
| OTHER            | 103 |                                 | FAMILY MEMBERS PAYING HALF DUES |                | 91  |
| TOTAL            | 108 |                                 |                                 |                |     |

## GMT Constitutional Area 8, Group A

REPORT DOES NOT INCLUDE CLUBS IN UNDISTRICTED AREAS.

| Clubs         |               |             |               | Members               |                        |                         |                                                    |  |
|---------------|---------------|-------------|---------------|-----------------------|------------------------|-------------------------|----------------------------------------------------|--|
|               | RESULTS FOR   | R 2020-2021 |               | RESULTS FOR 2020-2021 |                        |                         |                                                    |  |
| QUARTER       | NEW CLUB GOAL | NEW CLUBS   | DROPPED CLUBS | QUARTER MEME          | BER GROWTH NET<br>GOAL | MEMBER GROWTH<br>ACTUAL | DROPPED<br>MEMBERS ACTUAL<br>(including transfers) |  |
| JULY/AUG/SEPT | 6             | 1           | 0             | JULY/AUG/SEPT         | 125                    | 93                      | 108                                                |  |
| OCT/NOV/DEC   | 21            | 0           | 0             | OCT/NOV/DEC           | 235                    | 0                       | 0                                                  |  |
| JAN/FEB/MAR   | 24            | 0           | 0             | JAN/FEB/MAR           | 200                    | 0                       | 0                                                  |  |
| APR/MAY/JUNE  | 3             | 0           | 0             | APR/MAY/JUNE          | 100                    | 0                       | 0                                                  |  |